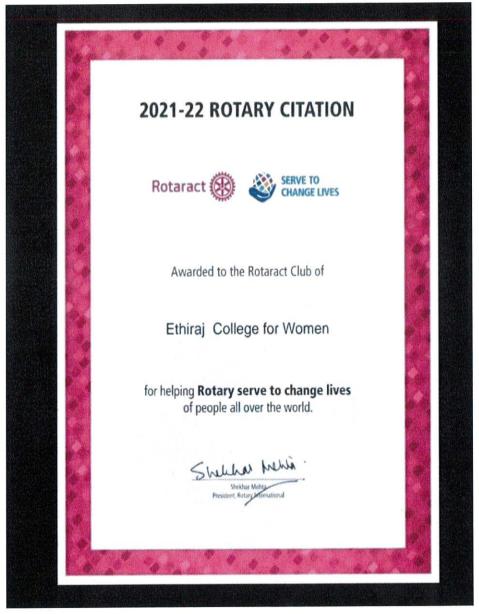

#### Awarded Presidential Citation for the Rotary year 2021-22

S. Musyoures

ETHIRAJ COLLEGE FOR WOMEN (AUTONOMOUS)
CHENNAI-600 008.

J-9100

Affiliated to the University of Madras College with Potential for Excellence Reaccredited with A+ Grade by NAAC