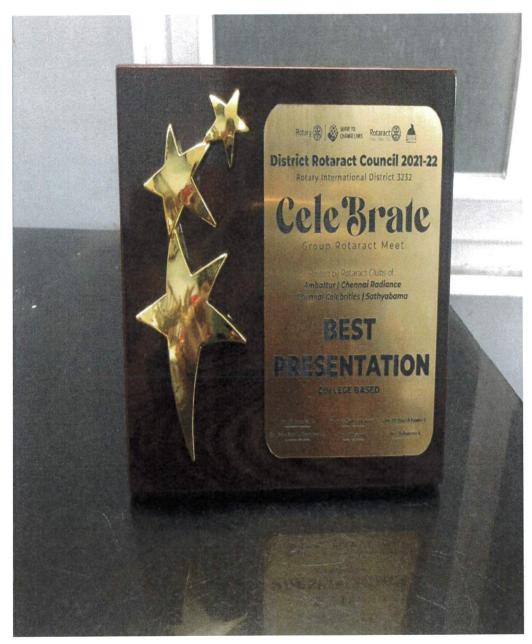

#### Awarded the Best Presentation at Celebrate - Group Rotaract Meet

S. Musepuria

ETHIRAJ COLLEGE FOR WOMEN

(AUTONOMOUS)

CHENNAI-600 008.

1. SLOPE

Section 18 and 1

Affiliated to the University of Madras College with Potential for Excellence Reaccredited with A+ Grade by NAAC