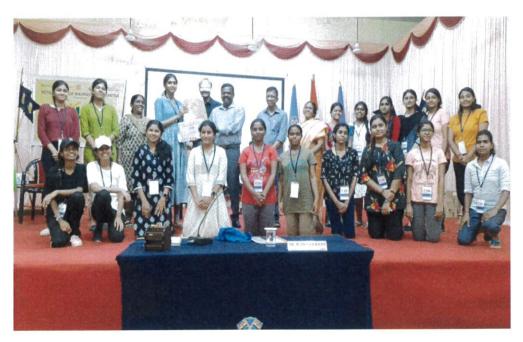

iversity of Madras College with Potential for Excellence Reaccredited with A+ Grade by NAAC



### Awarded the Best Community Service Project for AVAL 2.0 at World Rotaract Week



S. Musyowers

ETHIRAJ COLLEGE FOR WOMEN (AUTONOMOUS)
CHENNAI-600 008.

J. Shido





Affiliated to the University of Madras College with Potential for Excellence Reaccredited with A+ Grade by NAAC



#### <u>Awarded Outstanding Professional Service Project for Hridhayamat</u> World Rotaract Week



PRINCIPAL
PRINCIPAL
ETHIRAJ COLLEGE FOR WOMEN
(AUTONOMOUS)
CHENNAI-600 008.

G.SLOG





Affiliated to the University of Madras College with Potential for Excellence Reaccredited with A+ Grade by NAAC



### Sowmiya S from Mcom Banking and Insurance Management was awarded the Best Rylarian in RYLA at the CRPF Camp





PRINCIPAL WOMEN

PRINCIPAL
ETHIRAJ COLLEGE FOR WOMEN
(AUTONOMOUS)
CHENNAI-600 008.

J-SLO





Affiliated to the University of Madras College with Potential for Excellence Reaccredited with A+ Grade by NAAC

#### YOUNG INDIAN CHENNAI CHAPTER ANNUAL DAY

Date: 18-December-2021

Number of participants:2

Department of Bank Management received the Yuva Upcoming Award for the year 2021-22 from CII - YI Chennai Chapter at Hyatt on December 18, 2021 in the Annual Meet YI Chennai Chapter.







### YOU ARE INVITE

Young Indians Chennai Chapter **Annual Day** 

**HYATT REGENCY TEYNAMPET** 

RSVP: Sofia | 89394 11814

chennal 🕜 yi chennai 📝 @yichennai 💋 yi chennai@ca in 😱 www.youngindians.net

ETHIRAJ COLLEGE FOR WOMEN (AUTONOMOUS)

CHENNAI-600 008.



HEAD OF THE DEPARTMENT

**DEPARTMENT OF BAN