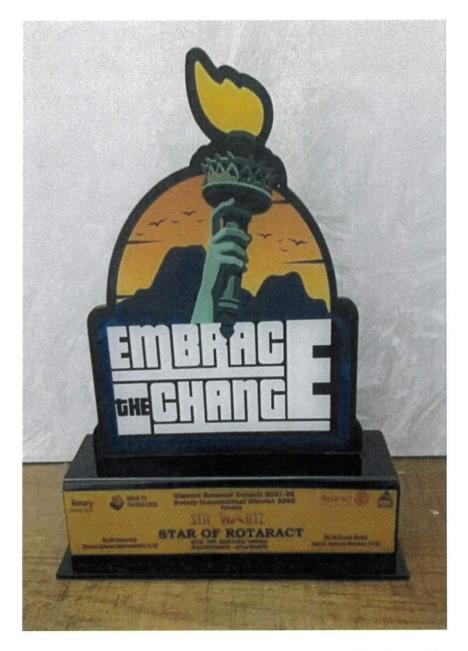

### <u>Awarded Star of Rotaract to Rtr. Deepika R at Stalwartz - Annual District</u> Rotaract Awards

S. Musyowie

PRINCIPAL ETHIRAJ COLLEGE FOR WOMEN (AUTONOMOUS) CHENNAI-600 008. ROTARACT CLUB
Ethiraj College for Women