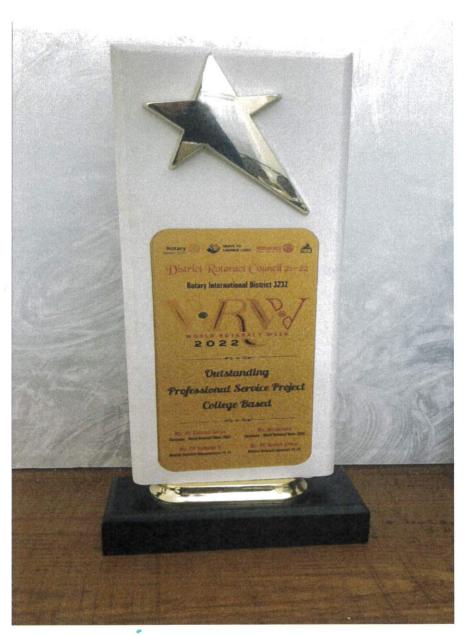

#### <u>Awarded Outstanding Professional Service Project for Hridhayamat</u> World Rotaract Week

PRINCIPAL
PRINCIPAL
ETHIRAJ COLLEGE FOR WOMEN
(AUTONOMOUS)
CHENNAI-600 008.

G.SLOG

Affiliated to the University of Madras College with Potential for Excellence Reaccredited with A+ Grade by NAAC