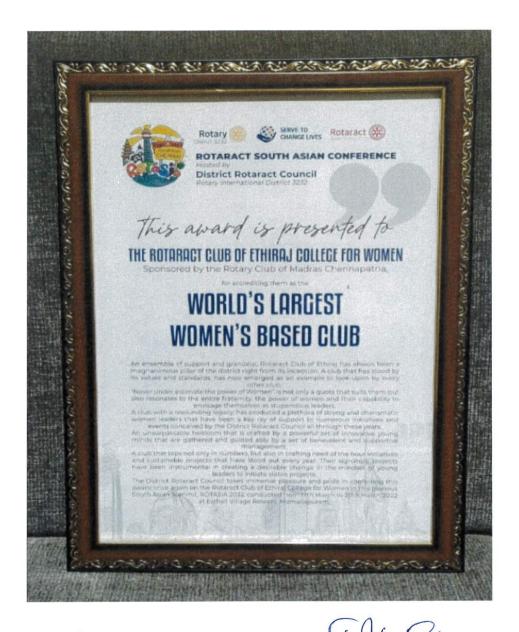

#### Awarded World's Largest Women's Based Club at Rotaract Conference Rotasia 2022

PRINCIPAL

ETHIRAJ COLLEGE FOR WOMEN

(AUTONOMOUS)

CHENNAI-600 008.

.

Affiliated to the University of Madras College with Potential for Excellence Reaccredited with A+ Grade by NAAC