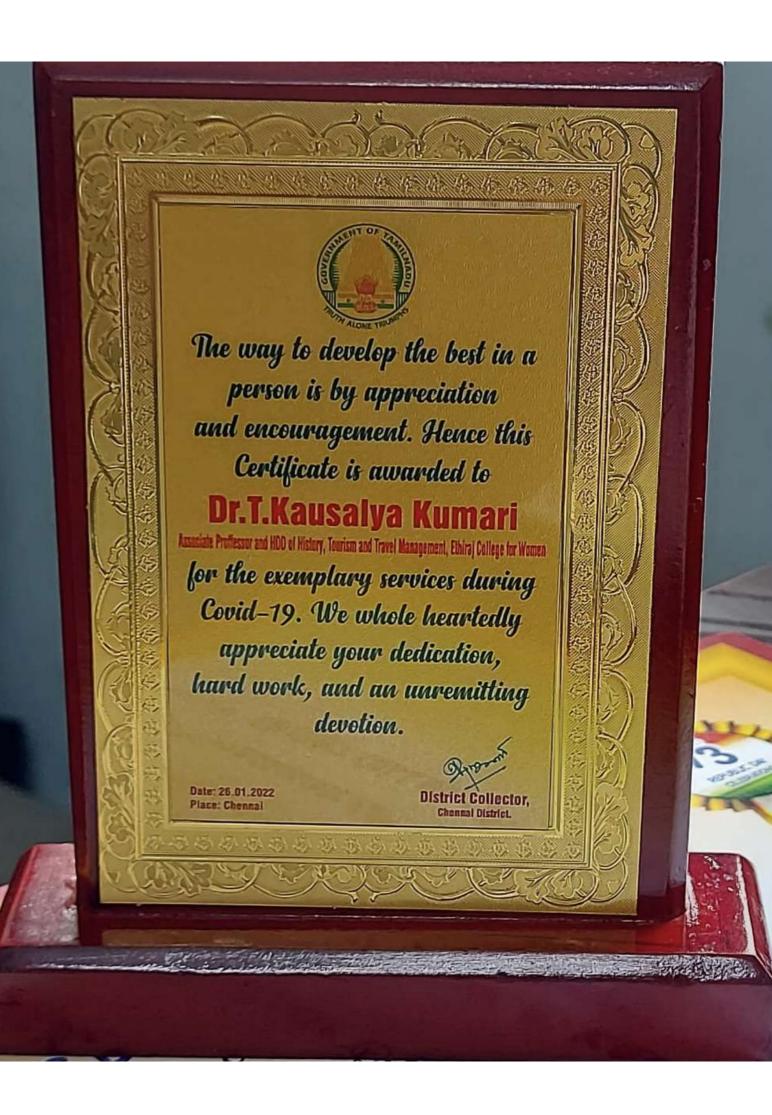

## **REPUBLIC DAY CELEBRATIONS 2022**

Chennai District

Certificate Of Appreciation

This Certificate is awarded to Thiru/Tint. DR. T. KAUSALYA KUMARI

Designation ACCOCIATE PROFF & HOD of for his/her exemplary service and active participation

in the EHIRAT COLLEGE FOR WOMEN in Chennai District.

Chennai Date: 26.01.2022 DISTRICT COLLECTOR
Chennai District

Affiliated to the University of Madras College with Potential for Excellence Reaccredited with A+ Grade by NAAC