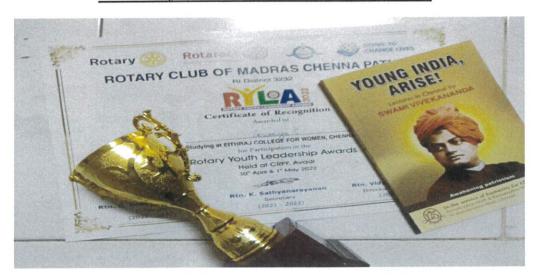

### Sowmiya S from Mcom Banking and Insurance Management was awarded the Best Rylarian in RYLA at the CRPF Camp

PRINCIPAL WOMEN

PRINCIPAL
ETHIRAJ COLLEGE FOR WOMEN
(AUTONOMOUS)
CHENNAI-600 008.

J-SLO

Affiliated to the University of Madras College with Potential for Excellence Reaccredited with A+ Grade by NAAC