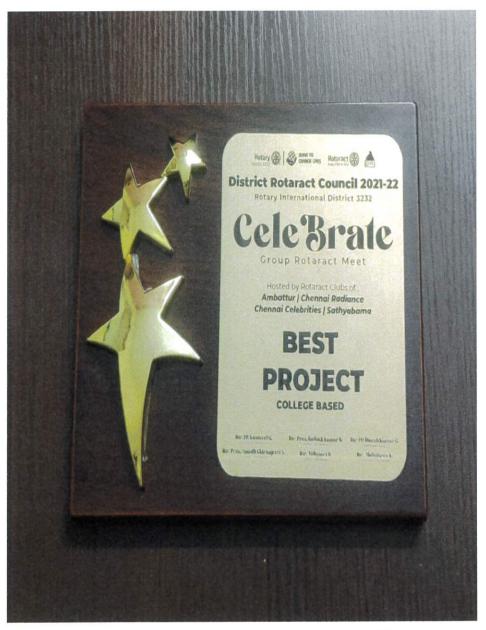

#### Awarded the Best Project for AVAL 2.0 at Celebrate - Group Rotaract Meet

PRINCIPAL

PRINCIPAL

ETHIRAJ COLLEGE FOR WOMEN

(AUTONOMOUS)

CHENNAI-600 008.

TALDO

Affiliated to the University of Madras College with Potential for Excellence Reaccredited with A+ Grade by NAAC