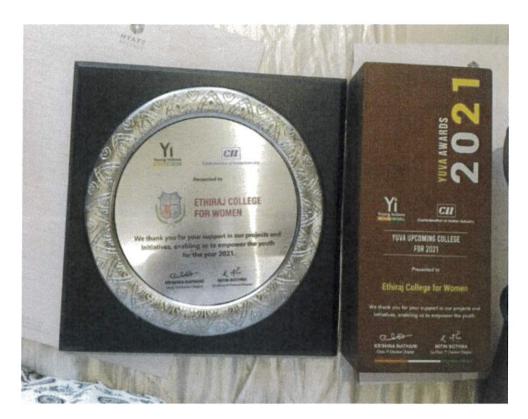

#### YOUNG INDIAN CHENNAI CHAPTER ANNUAL DAY

Date: 18-December-2021

Number of participants:2

Department of Bank Management received the Yuva Upcoming Award for the year 2021-22 from CII - YI Chennai Chapter at Hyatt on December 18, 2021 in the Annual Meet YI Chennai Chapter.