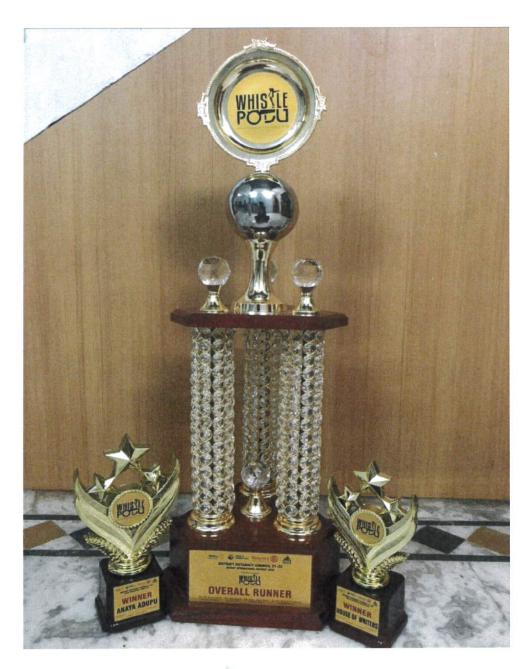

#### Won the Overall Runner at Whistle Podu - District Culturals

S. Musepurie

PRINCIPAL

ETHIRAJ COLLEGE FOR WOMEN

(AUTONOMOUS)

CHENNAI-600 008.

Affiliated to the University of Madras College with Potential for Excellence Reaccredited with A+ Grade by NAAC