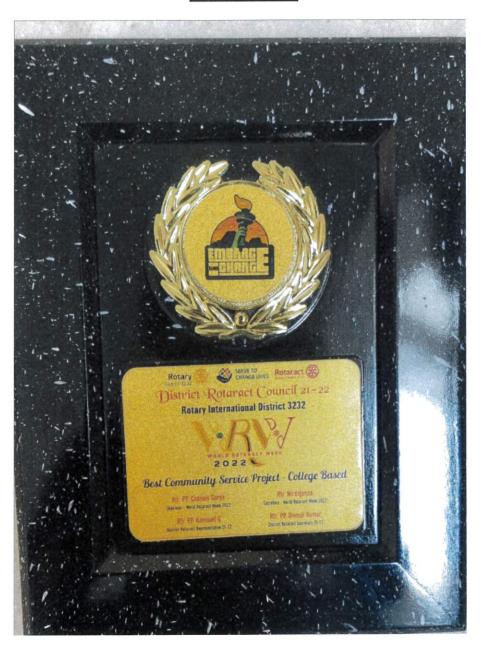

### Awarded the Best Community Service Project for AVAL 2.0 at World Rotaract Week

S. Musyowers

ETHIRAJ COLLEGE FOR WOMEN (AUTONOMOUS)
CHENNAI-600 008.

J. Shido

Affiliated to the University of Madras College with Potential for Excellence Reaccredited with A+ Grade by NAAC