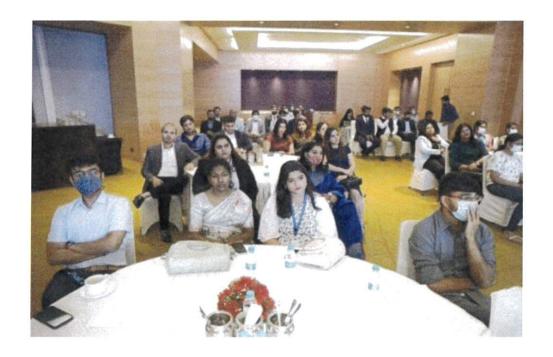

#### YOUNG INDIAN CHENNAI CHAPTER ANNUAL DAY

Date: 18-December-2021

Number of participants:2

Department of Bank Management received the Yuva Upcoming Award for the year 2021-22 from CII - YI Chennai Chapter at Hyatt on December 18, 2021 in the Annual Meet YI Chennai Chapter.