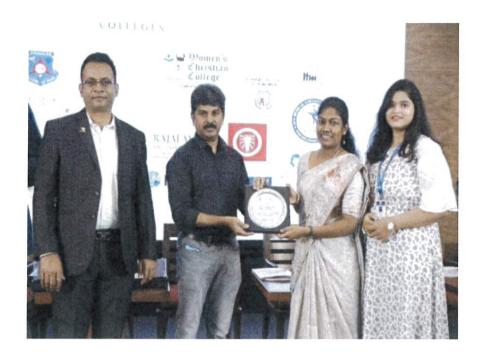

#### YOUNG INDIAN CHENNAI CHAPTER ANNUAL DAY

Date: 18-December-2021

Number of participants:2

Department of Bank Management received the Yuva Upcoming Award for the year 2021-22 from CII - YI Chennai Chapter at Hyatt on December 18, 2021 in the Annual Meet YI Chennai Chapter.