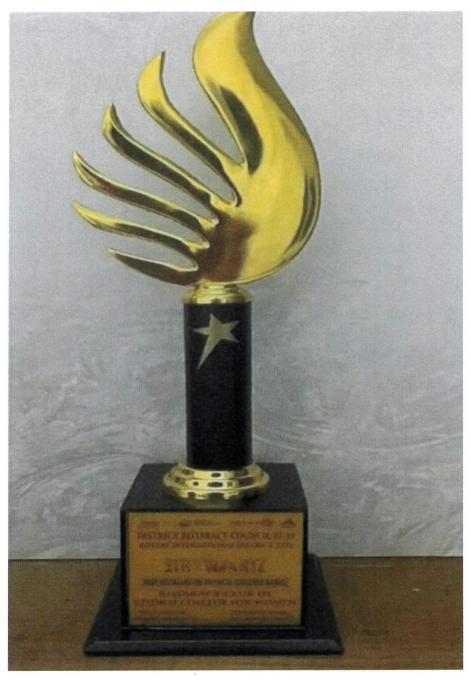

#### <u>Awarded Best Installation (Physical) at Stalwartz - Annual District</u> Rotaract Awards

ETHIRAJ COLLEGE FOR WOMEN

(AUTONOMOUS) CHENNAI-600 008.

Affiliated to the University of Madras College with Potential for Excellence Reaccredited with A+ Grade by NAAC