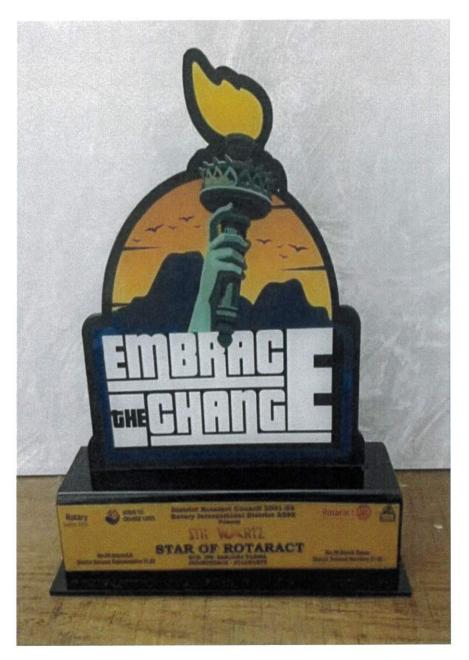

### <u>Awarded Star of Rotaract to Rtr. Deepika R at Stalwartz - Annual District</u> Rotaract Awards

S. Musyowie

PRINCIPAL ETHIRAJ COLLEGE FOR WOMEN (AUTONOMOUS) CHENNAI-600 008. ROTARACT CLUB
Ethiraj College for Women