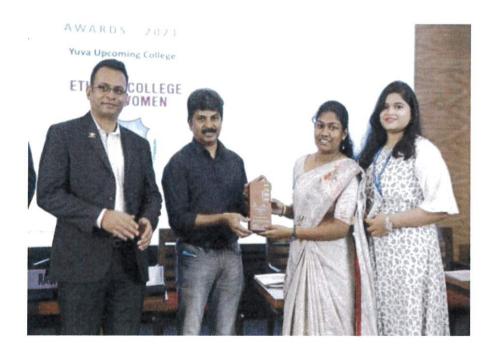

#### YOUNG INDIAN CHENNAI CHAPTER ANNUAL DAY

Date: 18-December-2021

Number of participants:2

Department of Bank Management received the Yuva Upcoming Award for the year 2021-22 from CII - YI Chennai Chapter at Hyatt on December 18, 2021 in the Annual Meet YI Chennai Chapter.