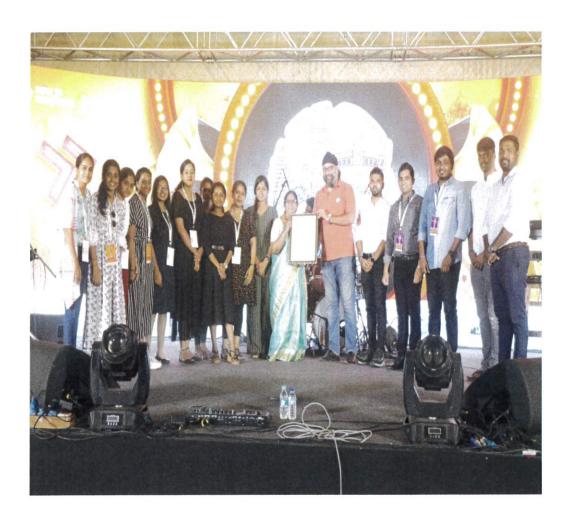

## ROTARACT CLUB OF ETHIRAJ COLLEGE FOR WOMEN AWARDS FOR THE YEAR 2021-22

#### Won the Overall Winner at Talent E-Fest 2.0

S. Unegowria

(AUTONOMOUS) CHENNAI-600 008. (1. Shote

Affiliated to the University of Madras College with Potential for Excellence Reaccredited with A+ Grade by NAAC