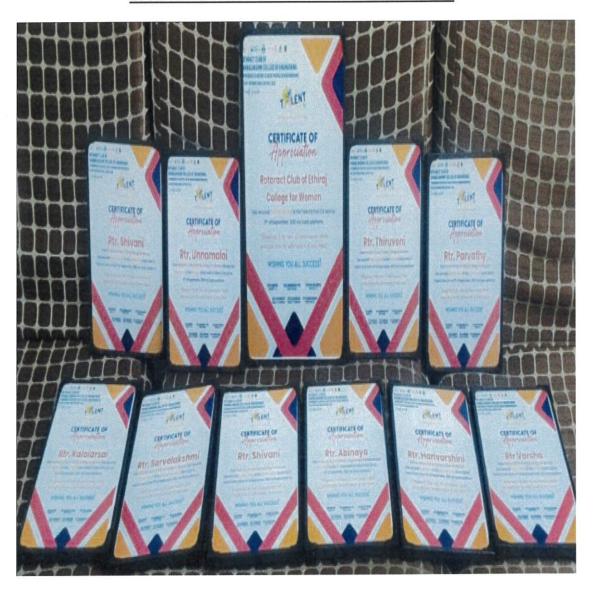

## ROTARACT CLUB OF ETHIRAJ COLLEGE FOR WOMEN AWARDS FOR THE YEAR 2021-22

#### Won the Overall Winner at Talent E-Fest 2.0

S. Unegowria

(AUTONOMOUS) CHENNAI-600 008. (1. Shote

Affiliated to the University of Madras College with Potential for Excellence Reaccredited with A+ Grade by NAAC

#### Awarded for Highest Registration from Rotary International District 3232 at Rotaract Conference Rotasia 2022

J.S160

S. Muggauria

PRINCIPAL
ETHIRAJ COLLEGE FOR WOMEN
(AUTONOMOUS)
CHENNAI-600 008.

Affiliated to the University of Madras College with Potential for Excellence Reaccredited with A+ Grade by NAAC

#### Awarded World's Largest Women's Based Club at Rotaract Conference Rotasia 2022

PRINCIPAL

ETHIRAJ COLLEGE FOR WOMEN

(AUTONOMOUS)

CHENNAI-600 008.

.

Affiliated to the University of Madras College with Potential for Excellence Reaccredited with A+ Grade by NAAC

#### Awarded Presidential Citation for the Rotary year 2021-22

S. Musyoures

ETHIRAJ COLLEGE FOR WOMEN (AUTONOMOUS)
CHENNAI-600 008.

J-9100

Affiliated to the University of Madras College with Potential for Excellence Reaccredited with A+ Grade by NAAC

#### <u>Awarded Best Installation (Physical) at Stalwartz - Annual District</u> Rotaract Awards

ETHIRAJ COLLEGE FOR WOMEN

(AUTONOMOUS) CHENNAI-600 008.

Affiliated to the University of Madras College with Potential for Excellence Reaccredited with A+ Grade by NAAC

#### <u>Awarded Outstanding Community Service Project for AVAL 2.0 at</u> Stalwartz - Annual District Rotaract Awards

S. Musyowsia

(AUTONOMOUS) CHENNAI-600 008 To Shate

Affiliated to the University of Madras College with Potential for Excellence Reaccredited with A+ Grade by NAAC

### <u>Awarded Outstanding President to Rtr. Sruthi M at Stalwartz - Annual</u> District Rotaract Awards

EMAJ COLLEGE FOR WOMEN
(AUTONOMOUS)
(AUTONOMOUS)
CHENNAI-600 008.

ROTARACT CLUB
Ethiraj College for Women

### Awarded Supporting Secretary to Rtr. Keshikka S at Stalwartz - Annual District Rotaract Awards

S. Muggowrie

ETHIRAJ CULLEGE FOR WOMEN (AUTONOMOUS)
CHENNAI-600 008.

J.Sho

Affiliated to the University of Madras College with Potential for Excellence Reaccredited with A+ Grade by NAAC

### <u>Awarded Star of Rotaract to Rtr. Deepika R at Stalwartz - Annual District</u> Rotaract Awards

S. Musyowie

PRINCIPAL ETHIRAJ COLLEGE FOR WOMEN (AUTONOMOUS) CHENNAI-600 008. ROTARACT CLUB
Ethiraj College for Women

### <u>Awarded Star of Rotaract to Rtr. Harivarshini K at Stalwartz - Annual</u> <u>District Rotaract Awards</u>

S. Muggowria

PRINCIPAL
ETHIRAJ COLLEGE FOR WOMEN
(AUTONOMOUS)
CHENNAI-600 008.

Tello D

Affiliated to the University of Madras College with Potential for Excellence Reaccredited with A+ Grade by NAAC